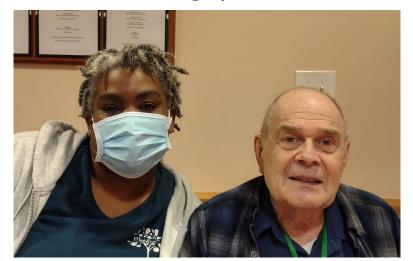

**Employee of the Month** 

Martina Harold is our Employee of the Month for November. She is from Severn, Maryland. She has a brother, two sisters and four children. Martina likes to cook, shop, watch movies and go to the casino. Her favorite movies are "The Lion King" and "Frozen". Martina wants to travel the world, but her current favorite vacation spot is Disney World. Congratulations, Martina!! Thank you for all you do!