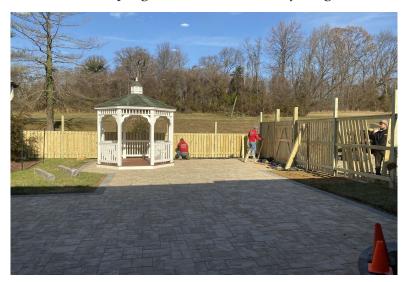

### **Exciting New Changes for 2024!**

Have you noticed all of the construction and commotion by the dining room recently? If you've glanced out the viewing windows, you've probably seen a lot of changes happening over the past couple weeks. Well, Regency Park is proud to announce its new backyard garden, to be open this spring! This new addition will include a 4 foot fence along the hillside, giving guests a great view of the local wildlife. It will also feature a paved walkway, a gazebo, a retractable awning, a picturesque garden, plenty of seating, and space for outdoor activities! Residents will be able to safely access this new outdoor addition through the doors in the dining room. Upon completion, morning exercises and other activities will be held outside on nice days. There is a lot of excitement surrounding this highly anticipated project! So be sure to peek out the dining room windows regularly in the coming months, to monitor the progress of our new backyard garden!